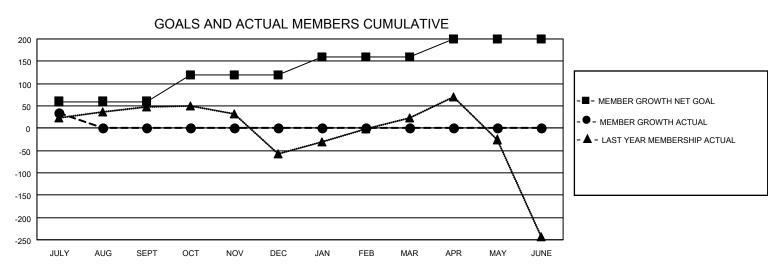

## MONTHLY MEMBERSHIP PROGRESS REPORT

LOCATION INDIA District 3233 C Results as of: 7/31/2023

| Clubs RESULTS FOR 2023-2024 |   |   |   | Members RESULTS FOR 2023-2024 |    |    |    |
|-----------------------------|---|---|---|-------------------------------|----|----|----|
|                             |   |   |   |                               |    |    |    |
| JULY/AUG/SEPT               | 2 | 1 | 0 | JULY/AUG/SEPT                 | 60 | 68 | 29 |
| OCT/NOV/DEC                 | 1 | 0 | 0 | OCT/NOV/DEC                   | 60 | 0  | 0  |
| JAN/FEB/MAR                 | 1 | 0 | 0 | JAN/FEB/MAR                   | 40 | 0  | 0  |
| APR/MAY/JUNE                | 1 | 0 | 0 | APR/MAY/JUNE                  | 40 | 0  | 0  |